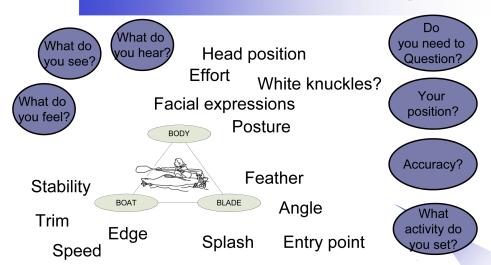

## Observation Analysis & Feedback





Pause /

Activity

10 - 15

seconds

## **Observation & Analysis**



## Feedback



»Intrinsic (internal)

Positioning

Delay

•VAK



| Observation Sneet                  |                                                                  | Observation Sheet                   |                                                                  |
|------------------------------------|------------------------------------------------------------------|-------------------------------------|------------------------------------------------------------------|
| Coach:   △Warm-up △Session Aims △S | Start time: Finish time:                                         | Coach:<br>△Warm-up △Session Aims △S | Start time: Finish time:                                         |
| △Kit & fit △Medical △Emergen       |