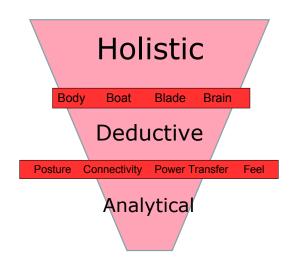

## Observation Analysis & Feedback





Pause /

Activity

10 - 15

seconds

## **Observation & Analysis**



## Feedback



»Intrinsic (internal)

Positioning

Delay

•VAK



| Observation Sneet                  |                                                                  | Observation Sheet                   |                                                                  |
|------------------------------------|------------------------------------------------------------------|-------------------------------------|------------------------------------------------------------------|
| Coach:   △Warm-up △Session Aims △S | Start time: Finish time:                                         | Coach:<br>△Warm-up △Session Aims △S | Start time: Finish time:                                         |
| △Kit & fit △Medical △Emerge